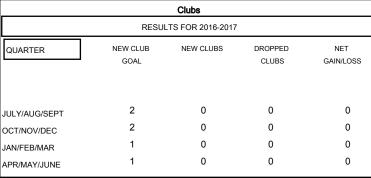

# GMT: Mahesh Pasqual LOCATION INDIA GMT CA 6

| l | Members  RESULTS FOR 2016-2017 |                    |                                     |                    |                  |  |
|---|--------------------------------|--------------------|-------------------------------------|--------------------|------------------|--|
|   |                                |                    |                                     |                    |                  |  |
|   | QUARTER                        | NEW MEMBER<br>GOAL | CHARTER AND<br>NEW MEMBERS<br>ADDED | DROPPED<br>MEMBERS | NET<br>GAIN/LOSS |  |
|   | JULY/AUG/SEPT OCT/NOV/DEC      | 210<br>140         | 67<br>33                            | 168<br>40          | -101<br>-7       |  |
|   | JAN/FEB/MAR                    | 100<br>10          | 0                                   | 0                  | 0                |  |
| ۱ | APR/MAY/JUNE                   | . •                | •                                   | ,                  | -                |  |