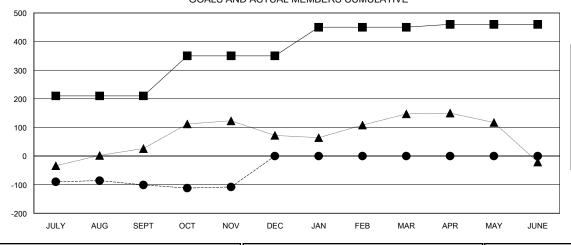

### GOALS AND ACTUAL MEMBERS CUMULATIVE

| - 🔳 - | CURRENT YEAR GOALS FOR NEW |
|-------|----------------------------|
| мемв  | ERS                        |

- CURRENT YEAR ACTUAL MEMBERS

- ▲ - LAST YEAR ACTUAL MEMBERS